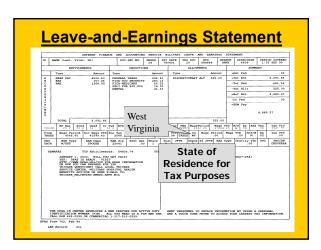

#### **Know the Basics**

- Wording, logistics
- Documents
  - LES [Leave and Earnings Statement]
  - RAS [Retiree Account Statement]

|                                          | RETIREE ACCOUNT STATEMENT                               |                                                                                                                                                                                               |                                                                                |                                                                                         |                                                  |                                                                                         |                                                                                                                      |                                                               |  |  |
|------------------------------------------|---------------------------------------------------------|-----------------------------------------------------------------------------------------------------------------------------------------------------------------------------------------------|--------------------------------------------------------------------------------|-----------------------------------------------------------------------------------------|--------------------------------------------------|-----------------------------------------------------------------------------------------|----------------------------------------------------------------------------------------------------------------------|---------------------------------------------------------------|--|--|
|                                          |                                                         | STATEMENT EFFECTIVE DATE DEC 16 2005                                                                                                                                                          |                                                                                | NEW PAY DUE AS OF<br>EVEN OF 1986                                                       |                                                  | SSN<br>171 - 45 - 6789                                                                  |                                                                                                                      |                                                               |  |  |
|                                          | PILEASE REMEMBER TO NOTIFY DEAS IF YOUR ADDRESS CHANGES |                                                                                                                                                                                               |                                                                                | DFAS-CL POINTS OF CONTACT                                                               |                                                  |                                                                                         |                                                                                                                      |                                                               |  |  |
| Gross pay,<br>VA waiver,<br>SBP premium, |                                                         | 123                                                                                                                                                                                           | or John Q. Doe, U<br>Green St<br>x, NC 27511-123                               |                                                                                         |                                                  | DEFENSE FIN.<br>US MILITARY<br>PO BOX 7130<br>LONDON KY -<br>COMMERCIAL<br>TOLL FREE 1- | ANCE AND ACCONT<br>RETHEMENT PAY<br>16742-7130<br>L (216) 522-5955<br>160-321-1080<br>LX 1-800-469-4559<br>fiss rell |                                                               |  |  |
| Taxable                                  |                                                         | PAY ITEM DESCRIPTION                                                                                                                                                                          |                                                                                |                                                                                         |                                                  |                                                                                         |                                                                                                                      |                                                               |  |  |
| 7                                        |                                                         | ITEM                                                                                                                                                                                          | OLD                                                                            | NEW                                                                                     | ITEM                                             |                                                                                         | OLD                                                                                                                  | NEW                                                           |  |  |
| Income                                   |                                                         | GROSS PAY<br>VA WAIVER<br>SEP COSTS<br>TAXABLE INCOME                                                                                                                                         | 2,746.00<br>591.30<br>179.28<br>1,075.42                                       | 2,746.00<br>473.04<br>179.28<br>2,093.68                                                | ALLOTM<br>NET PAY                                | ENTS BONDS                                                                              | 191.31<br>40.00<br>1,744.11                                                                                          | 209.05<br>40.00<br>1,844.63                                   |  |  |
|                                          | PAYMENT ADDRESS                                         |                                                                                                                                                                                               | YEAR TO DATE SUMMARY (FOR INFORMATION ONLY)                                    |                                                                                         |                                                  |                                                                                         |                                                                                                                      |                                                               |  |  |
|                                          |                                                         | DRECTDEPOSIT                                                                                                                                                                                  |                                                                                | TAXABLE INCOME:<br>FEDERAL INCOME TAX WITHHELD:                                         |                                                  |                                                                                         |                                                                                                                      | 1,975.42<br>191.31                                            |  |  |
|                                          |                                                         | TAXES                                                                                                                                                                                         |                                                                                | •                                                                                       |                                                  |                                                                                         |                                                                                                                      |                                                               |  |  |
| RETIREE                                  |                                                         | FEEDELA, WITHERCARDOC STATUS: SPACE                                                                                                                                                           |                                                                                |                                                                                         |                                                  |                                                                                         |                                                                                                                      |                                                               |  |  |
|                                          |                                                         | SURVIVOR BENEFIT PLAN (SBP) COVERAGE                                                                                                                                                          |                                                                                |                                                                                         |                                                  |                                                                                         |                                                                                                                      |                                                               |  |  |
| ACCOUNT                                  |                                                         | SEP COVERAGE TYPE: SPOUSE AND CHELDREN) A SPOUSE COST: 176.78  CHELD COST: 50  THE ANNETY PAYABLE IS 55% OF YOUR ANNETY BASE AMOUNT REACTERS AGE 62. AT AGE 62. THE ANNETY MAY BE REDICKED DO |                                                                                |                                                                                         |                                                  |                                                                                         | 12<br>139                                                                                                            | 2790.50<br>1,512.77<br>1,100.20<br>12 DBC 1945<br>13 MAR 1996 |  |  |
| STMT.                                    |                                                         | UNDER THE TWO-TER FOR<br>40% (\$1100.20) AND 55% (\$1<br>50P ANNUITY AND THE 50<br>THE SOCIAL SECURITY AD<br>ANNUITY PAYABLE IS DEF                                                           | MULA THAT REDU<br>12.77) OF THE ANNU-<br>CIAL SECURITY BE<br>MINISTRATION OF A | CTION MAY RESULT I<br>TITY BASE AMOUNT. T<br>NEITTS WILL PROVIDE<br>AT LEAST 55% OF YOU | N AN ANNE<br>HE COMMIN<br>TOTAL PA<br>IR BASE AM | STY THAT RANG<br>SATION OF THE<br>YMENTS FROM I<br>BOUNT, THE ACT                       | DEAS AND<br>UAL                                                                                                      |                                                               |  |  |